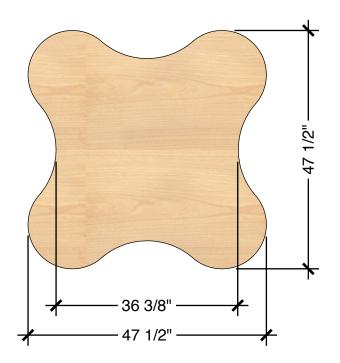

### TECHNICAL DRAWING

START INFANT TABLE

LENGTH 47"

DEPTH 47"

HEIGHT 13" - 16"

Dimensions indicated are approximate. Please contact us if you require clarification.