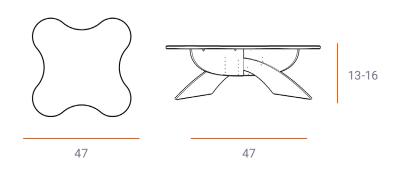

### TECHNICAL DRAWING

START INFANT TABLE

LENGTH 47"

DEPTH 47"

HEIGHT 13" - 16"

Dimensions indicated are approximate. Please contact us if you require clarification.