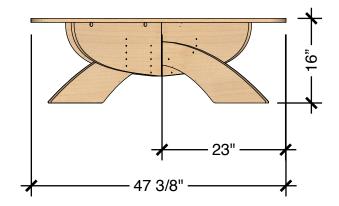

# natural pod™

### TECHNICAL DRAWING

START INFANT TABLE

LENGTH 47"

DEPTH 47"

HEIGHT 13" - 16"

Dimensions indicated are approximate. Please contact us if you require clarification.