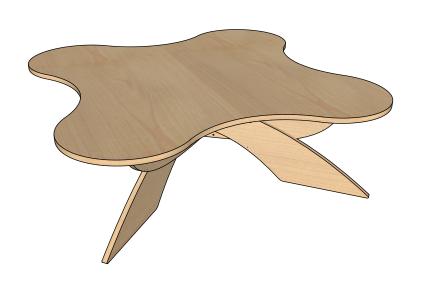

#### Description

**START - Infant Table** is ideal for 4 infants or young toddlers. The soft radius cut outs make this table an ideal place for our youngest learners to connect, create and socialize. Designed to pair with our **STEADY** infant chairs for a comfortable and secure fit.

#### **Product features**

- · Edges all smoothed and finished
- Floor glides
- Height adjustable