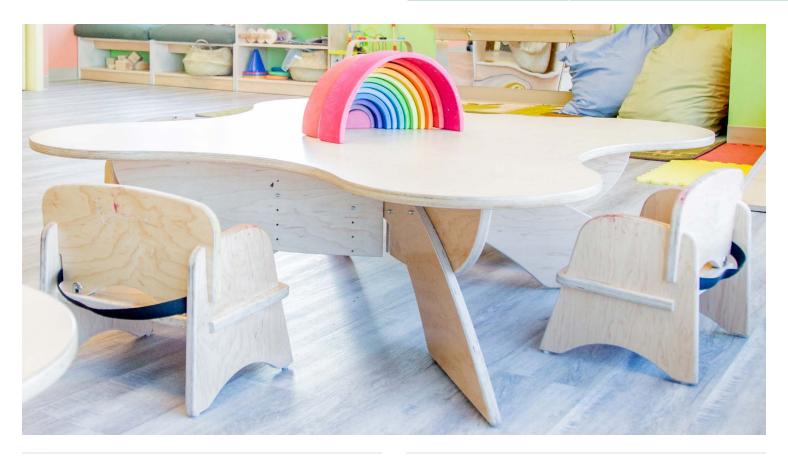

#### Description

**START - Infant Table** is ideal for 4 infants or young toddlers. The soft radius cut outs make this table an ideal place for our youngest learners to connect, create and socialize. Designed to pair with our **STEADY** infant chairs for a comfortable and secure fit.

#### **Product features**

- · Edges all smoothed and finished
- Floor glides
- Height adjustable

#### **Materials**

• Europly FSC Certified hardwood plywood (FSC R 012337)